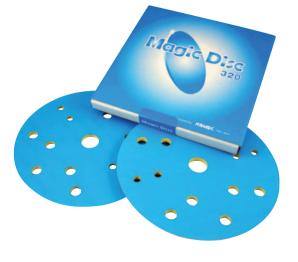

## Magic Disc

## Specially developed sanding disc for tough OEM E-coat primers and very hard matte clearcoat sanding.

The Super-Tack film backing Magic Disc utilizes top quality diamond abrasive grain and next generation anti-clogging technology, providing an unbelievably long sanding life.

With its high performance cutting speed, Magic Disc is ideal for sanding on all types of very hard coating surfaces while still maintaining its uniform finish.

- Sanding Tough OEM E-Coats
- Scuffing Very Hard Matte Clearcoats
- Diamond Abrasive Grain
- Long Sanding Life
- Uniform Finish

| Magic Disc - 15 Holes      |                                 |       |                   |                   |
|----------------------------|---------------------------------|-------|-------------------|-------------------|
| Part No                    | Size                            | Grade | Discs<br>per Box  | Boxes<br>per Case |
| 528-0320                   | 6" Dia.                         | 320   | 10                | 20                |
| 6" Interface & Backup Pads |                                 |       |                   |                   |
| Part No                    | Description                     |       | Units per<br>Pack | Packs<br>per Case |
| 971-0091                   | 6" Interface Pad (Soft) - 15H   |       | 2                 | 20                |
| 971-0057                   | 6" Interface Pad (Hard) - 15H   |       | 2                 | 20                |
| 01456                      | 6" Low Profile Backup Pad - 15H |       | 1                 | 10                |